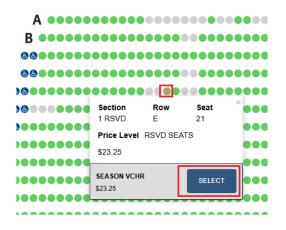

If you have reserved seats, click on the RSVD – Reserved Seating section to see the specific seats available.

If you hover over an available seat, you can see the seating information and price. Any green (or designated accessible) dot is an available seat.

Click on the dot and then click "**Select**" to add the seat to your cart. The dot will change to a checkmark indicating you have selected it.

Select one available seat for each seat you selected to exchange. Once you have selected your seat(s), click "Add to Cart" at the bottom of the page.