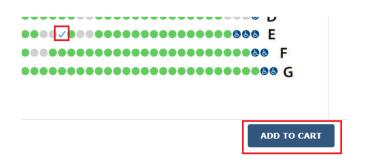

Click on the dot and then click "**Select**" to add the seat to your cart. The dot will change to a checkmark indicating you have selected it.

Select one available seat for each seat you selected to exchange. Once you have selected your seat(s), click "Add to Cart" at the bottom of the page.