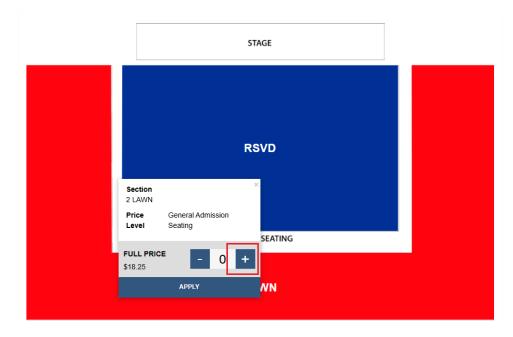

If you have General Admission Lawn seats, you may choose to either:

- 1. Click on RSVD Reserved Seating to upgrade to a reserved seat using the instructions above. The difference in ticket price will be due at the time of exchange. or –
- 2. Remain in the Lawn area. Click on the **Lawn** section of the map, then click the **+** sign to add the number of tickets you are exchanging. Click **Apply**.