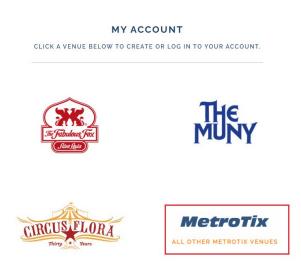

# **Exchanging Your Springfield Muni Tickets Online**

Log in to your MetroTix account by clicking "Login" in the top left corner of Metrotix.com:

Then select "MetroTix – All Other MetroTix Venues" on the bottom right corner: