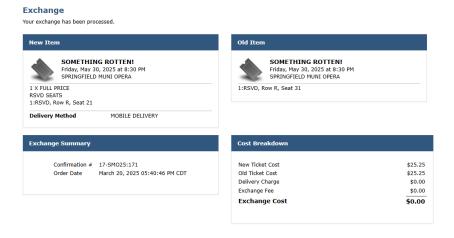

You will see a message indicating that your exchange has been processed. Be sure to delete or destroy your previous tickets as they are now void:

Please destroy your original tickets. They are no longer valid.

### Exchange

Your exchange has been processed.

Your new tickets and a confirmation email detailing your exchange will both be sent automatically, and you should receive both within a few minutes.

If you would to exchange a different show, you may click "**Go To My Account**" on the bottom left and begin another exchange.