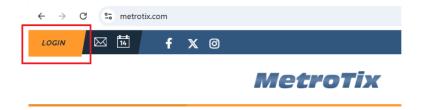

# **Exchanging Your Springfield Muni Tickets Online**

Log in to your MetroTix account by clicking "Login" in the top left corner of Metrotix.com:

Then select "MetroTix – All Other MetroTix Venues" on the bottom right corner: