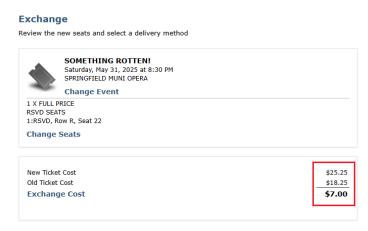

# Exchange

Is the following information correct?

| New Item                                                                         |         | Old Item                                                                      |
|----------------------------------------------------------------------------------|---------|-------------------------------------------------------------------------------|
| SOMETHING ROTTEN!<br>Saturday, May 31, 2025 at 8:30 PM<br>SPRINGFIELD MUNI OPERA |         | SOMETHING ROTTEN!<br>Fiday, May 30, 2025 at 8:30 PM<br>SPRINGFIELD MUNI OPERA |
| 1 X FULL PRICE<br>RSVD SEATS<br>1:RSVD, Row R, Seat 22                           |         | 2:LAWN Gen Adm                                                                |
| Delivery Method MOBILE DELIVERY                                                  |         |                                                                               |
| Cost Breakdown                                                                   |         |                                                                               |
| New Ticket Cost                                                                  | \$25.25 |                                                                               |
| Old Ticket Cost                                                                  | \$18.25 |                                                                               |
| Delivery Charge                                                                  | \$0.00  |                                                                               |
| Exchange Fee                                                                     | \$0.00  |                                                                               |
| Exchange Cost                                                                    | \$7.00  |                                                                               |
|                                                                                  |         |                                                                               |
|                                                                                  |         |                                                                               |
| Cancel Exchange                                                                  |         | Yes, Check Out                                                                |